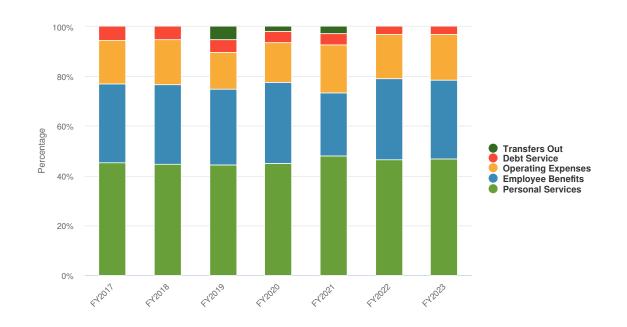

## **Expenditures by Expense Type**

**Budgeted Expenditures by Expense Type** 

Budgeted and Historical Expenditures by Expense Type

| Name              | FY2022<br>Budgeted | FY2023<br>Budgeted | FY2022 Budgeted<br>vs. FY2023<br>Budgeted (%<br>Change) |
|-------------------|--------------------|--------------------|---------------------------------------------------------|
| Expense Objects   |                    |                    |                                                         |
| Personal Services |                    |                    |                                                         |
| -                 |                    | -                  |                                                         |

| ne                                               | FY2022<br>Budgeted | FY2023<br>Budgeted | FY2022 Budgeted<br>vs. FY202<br>Budgeted (9<br>Change |
|--------------------------------------------------|--------------------|--------------------|-------------------------------------------------------|
| General Government Support                       |                    |                    |                                                       |
| COMMON COUNCIL - PERSONAL SERVICES               | \$40,500.00        | \$61,000.00        | 50.6%                                                 |
| MAYOR - PERSONAL SERVICES                        | \$98,000.00        | \$127,500.00       | 30.1%                                                 |
| ACCOUNTING - PERSONAL SERVICES                   | \$229,060.00       | \$239,851.00       | 4.7%                                                  |
| TREASURER - PERSONAL SERVICES                    | \$171,090.00       | \$183,098.00       | 7%                                                    |
| ASSESSMENT - PERSONAL SERVICES                   | \$215,568.00       | \$223,447.00       | 3.7%                                                  |
| CITY CLERK - PERSONAL SERVICES                   | \$134,939.00       | \$134,531.00       | -0.3%                                                 |
| LAW - PERSONAL SERVICES                          | \$194,382.00       | \$201,740.52       | 3.8%                                                  |
| Human Resources – Personal Services              |                    | \$85,000.00        | N/A                                                   |
| ENGINEER - PERSONAL SERVICES                     | \$235,314.00       | \$252,104.00       | 7.1%                                                  |
| PUBLIC WORKS ADMINISTRATION - PERSONAL SERVICES  | \$540,764.00       | \$599,952.00       | 10.9%                                                 |
| BUILDINGS - PERSONAL SERVICES                    | \$280,333.60       | \$296,332.20       | 5.7%                                                  |
| Total General Government Support:                | \$2,139,950.60     | \$2,404,555.72     | 12.4%                                                 |
| Public Safety                                    |                    |                    |                                                       |
| POLICE - PERSONAL SERVICES                       | \$5,970,645.00     | \$6,146,543.05     | 2.9%                                                  |
| TRAFFIC CONTROL - PERSONAL SERVICES              | \$418,885.00       | \$428,706.00       | 2.3%                                                  |
| FIRE PROTECTION - PERSONAL SERVICES              | \$4,055,176.60     | \$4,136,280.13     | 2%                                                    |
| CONTROL OF ANIMALS - PERSONAL SERVICES           | \$23,920.00        | \$25,116.00        | 5%                                                    |
| SAFETY INSPECTION - PERSONAL SERVICES            | \$290,085.00       | \$293,879.00       | 1.3%                                                  |
| EMERGENCY MANAGEMENT - PERSONAL SERVICES         | \$14,000.00        | \$14,000.00        | 0%                                                    |
| Total Public Safety:                             | \$10,772,711.60    | \$11,044,524.18    | 2.5%                                                  |
| Transportation                                   |                    |                    |                                                       |
| MAINTENANCE OF STREETS - PERSONAL SERVICES       | \$3,041,484.00     | \$3,290,420.00     | 8.2%                                                  |
| SNOW REMOVAL - PERSONAL SERVICES                 | \$6,000.00         | \$35,000.00        | 483.3%                                                |
| Total Transportation:                            | \$3,047,484.00     | \$3,325,420.00     | 9.1%                                                  |
| Economic Opportunity and Development             |                    |                    |                                                       |
| PUBLIC MARKET - PERSONAL SERVICES                | \$12,092.64        | \$30,000.00        | 148.1%                                                |
| PROGRAMS FOR AGING - PERSONAL SERVICES           | \$42,450.00        | \$42,450.00        | 0%                                                    |
| Total Economic Opportunity and Development:      | \$54,542.64        | \$72,450.00        | 32.8%                                                 |
| Parks and Recreation                             |                    |                    |                                                       |
| PARKS AND REC ADMINISTRATION - PERSONAL SERVICES | \$175,056.00       | \$178,467.00       | 1.9%                                                  |
| PARKS - PERSONAL SERVICES                        | \$423,218.00       | \$391,683.00       | -7.5%                                                 |
| PLAYGROUNDS AND REC CENTERS - PERSONAL SERVICES  | \$150,278.00       | \$162,402.00       | 8.1%                                                  |
| SWIMMING POOLS - PERSONAL SERVICES               | \$127,497.00       | \$35,001.00        | -72.5%                                                |
| GOLF COURSE - PERSONAL SERVICES                  | \$615,950.00       | \$627,385.00       | 1.9%                                                  |
| YOUTH PROGRAMS - PERSONAL SERVICES               | \$198,181.00       | \$243,553.00       | 22.9%                                                 |
| GATEWAY HARBOR - PERSONAL SERVICES               | \$50,736.00        | \$50,736.00        | 0%                                                    |
| Total Parks and Recreation:                      | \$1,740,916.00     | \$1,689,227.00     | -3%                                                   |

| ne                                                  | FY2022<br>Budgeted | FY2023<br>Budgeted | FY2022 Budgeted<br>vs. FY2023<br>Budgeted (%<br>Change) |
|-----------------------------------------------------|--------------------|--------------------|---------------------------------------------------------|
| Home and Community Service                          |                    |                    |                                                         |
| ZONING BOARD - PERSONAL SERVICES                    | \$5,295.00         | \$4,470.00         | -15.6%                                                  |
| COMMUNITY DEVELOPMENT - PERSONAL SERVICES           | \$78,851.00        | \$84,981.00        | 7.8%                                                    |
| GARBAGE AND REFUSE - PERSONAL SERVICES              | \$719,070.00       | \$738,494.00       | 2.7%                                                    |
| Total Home and Community Service:                   | \$803,216.00       | \$827,945.00       | 3.1%                                                    |
| Total Personal Services:                            | \$18,558,820.84    | \$19,364,121.90    | 4.3%                                                    |
| Operating Expenses                                  |                    |                    |                                                         |
| General Government Support                          |                    |                    |                                                         |
| COMMON COUNCIL - ADMINISTRATION                     | \$2,000.00         | \$1,000.00         | -50%                                                    |
| MAYOR - ADMINISTRATION                              | \$2,500.00         | \$5,000.00         | 100%                                                    |
| MAYOR - OPERATIONS                                  | \$781.00           | \$0.00             | -100%                                                   |
| MAYOR - OPERATIONS - NIMAC                          | \$5,000.00         | \$5,000.00         | 0%                                                      |
| MAYOR - OPERATIONS - NIACAP                         | \$3,000.00         | \$3,000.00         | 0%                                                      |
| ACCOUNTING - ADMINISTRATION                         | \$17,000.00        | \$17,000.00        | 0%                                                      |
| ACCOUNTING - CONTRACTUAL_GRANTS CONSULTANT          | \$22,000.00        | \$50,000.00        | 127.3%                                                  |
| ACCOUNTING _CONTRACTUAL_DEBT COUNSEL                | \$8,000.00         | \$14,500.00        | 81.3%                                                   |
| ACCOUNTING - OPERATIONS                             | \$14,000.00        | \$45,048.00        | 221.8%                                                  |
| ACCOUNTING - INDEPENDENT AUDIT CONTRACT             | \$28,000.00        | \$28,000.00        | 0%                                                      |
| CONTRACTUAL_GASB VALUATION                          | \$8,000.00         | \$8,000.00         | 0%                                                      |
| TREASURER - ADMINISTRATION                          | \$18,200.00        | \$19,300.00        | 6%                                                      |
| TREASURER - OPERATIONS                              | \$2,000.00         | \$2,000.00         | 0%                                                      |
| ASSESSMENT - ADMINISTRATION                         | \$3,000.00         | \$3,600.00         | 20%                                                     |
| ASSESSMENT - REPAIRS & MAINTENANCE                  | \$105.00           | \$300.00           | 185.7%                                                  |
| ASSESSMENT - OPERATIONS                             | \$5,625.00         | \$8,550.00         | 52%                                                     |
| TAX ADVERTISING AND EXPENSE - OPERATIONS            | \$2,000.00         | \$2,000.00         | 0%                                                      |
| PROPERTY ACQUIRED FOR TAXES - OPERATIONS            | \$12,000.00        | \$12,000.00        | 0%                                                      |
| TAX SALE CERTIFICATES, SCHOOL - OPERATIONS          | \$400,000.00       | \$475,000.00       | 18.8%                                                   |
| CITY CLERK - ADMINISTRATION                         | \$25,000.00        | \$25,000.00        | 0%                                                      |
| LAW - ADMINISTRATION                                | \$3,318.00         | \$3,318.00         | 0%                                                      |
| LAW - REPAIRS & MAINTENANCE                         | \$1,000.00         | \$1,000.00         | 0%                                                      |
| LAW - OPERATIONS                                    | \$12,000.00        | \$12,000.00        | 0%                                                      |
| Human Resources – Administration                    |                    | \$2,500.00         | N/A                                                     |
| PERSONNEL - BACKGROUND CHECKS                       | \$500.00           | \$500.00           | 0%                                                      |
| ENGINEER - ADMINISTRATION                           | \$15,000.00        | \$15,000.00        | 0%                                                      |
| ENGINEER - REPAIR & MAINTENANCE                     | \$2,500.00         | \$2,500.00         | 0%                                                      |
| ENGINEER - OPERATIONS                               | \$3,600.00         | \$3,600.00         | 0%                                                      |
| ELECTIONS - OPERATIONS                              | \$500.00           | \$500.00           | 0%                                                      |
| PUBLIC WORKS ADMINISTRATION - ADMINISTRATION        | \$29,500.00        | \$29,500.00        | 0%                                                      |
| PUBLIC WORKS ADMINISTRATION - REPAIRS & MAINTENANCE | \$5,000.00         | \$5,000.00         | 0%                                                      |
| PUBLIC WORKS ADMINISTRATION - BUILDINGS & GROUNDS   | \$38,725.00        | \$40,000.00        | 3.3%                                                    |
| BUILDINGS - ADMINISTRATION                          | \$1,400.00         | \$1,400.00         | 0%                                                      |