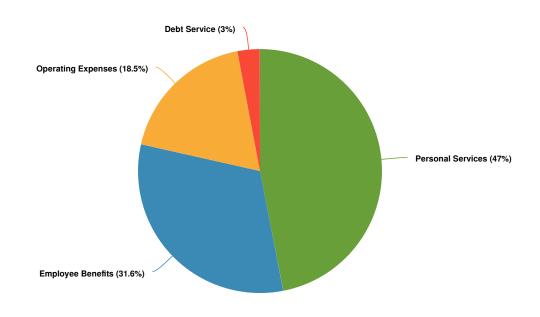

## **Expenditures by Expense Type**

**Budgeted Expenditures by Expense Type** 

Budgeted and Historical Expenditures by Expense Type

| Name              | FY2022<br>Budgeted | FY2023<br>Budgeted | FY2022 Budgeted<br>vs. FY2023<br>Budgeted (%<br>Change) |
|-------------------|--------------------|--------------------|---------------------------------------------------------|
| Expense Objects   |                    |                    |                                                         |
| Personal Services |                    |                    |                                                         |
| -                 |                    | -                  |                                                         |

| ne                                               | FY2022<br>Budgeted | FY2023<br>Budgeted | FY2022 Budgeted<br>vs. FY202<br>Budgeted (9<br>Change |
|--------------------------------------------------|--------------------|--------------------|-------------------------------------------------------|
| General Government Support                       |                    |                    |                                                       |
| COMMON COUNCIL - PERSONAL SERVICES               | \$40,500.00        | \$61,000.00        | 50.6%                                                 |
| MAYOR - PERSONAL SERVICES                        | \$98,000.00        | \$127,500.00       | 30.1%                                                 |
| ACCOUNTING - PERSONAL SERVICES                   | \$229,060.00       | \$239,851.00       | 4.7%                                                  |
| TREASURER - PERSONAL SERVICES                    | \$171,090.00       | \$183,098.00       | 7%                                                    |
| ASSESSMENT - PERSONAL SERVICES                   | \$215,568.00       | \$223,447.00       | 3.7%                                                  |
| CITY CLERK - PERSONAL SERVICES                   | \$134,939.00       | \$134,531.00       | -0.3%                                                 |
| LAW - PERSONAL SERVICES                          | \$194,382.00       | \$201,740.52       | 3.8%                                                  |
| Human Resources – Personal Services              |                    | \$85,000.00        | N/A                                                   |
| ENGINEER - PERSONAL SERVICES                     | \$235,314.00       | \$252,104.00       | 7.1%                                                  |
| PUBLIC WORKS ADMINISTRATION - PERSONAL SERVICES  | \$540,764.00       | \$599,952.00       | 10.9%                                                 |
| BUILDINGS - PERSONAL SERVICES                    | \$280,333.60       | \$296,332.20       | 5.7%                                                  |
| Total General Government Support:                | \$2,139,950.60     | \$2,404,555.72     | 12.4%                                                 |
| Public Safety                                    |                    |                    |                                                       |
| POLICE - PERSONAL SERVICES                       | \$5,970,645.00     | \$6,146,543.05     | 2.9%                                                  |
| TRAFFIC CONTROL - PERSONAL SERVICES              | \$418,885.00       | \$428,706.00       | 2.3%                                                  |
| FIRE PROTECTION - PERSONAL SERVICES              | \$4,055,176.60     | \$4,136,280.13     | 2%                                                    |
| CONTROL OF ANIMALS - PERSONAL SERVICES           | \$23,920.00        | \$25,116.00        | 5%                                                    |
| SAFETY INSPECTION - PERSONAL SERVICES            | \$290,085.00       | \$293,879.00       | 1.3%                                                  |
| EMERGENCY MANAGEMENT - PERSONAL SERVICES         | \$14,000.00        | \$14,000.00        | 0%                                                    |
| Total Public Safety:                             | \$10,772,711.60    | \$11,044,524.18    | 2.5%                                                  |
| Transportation                                   |                    |                    |                                                       |
| MAINTENANCE OF STREETS - PERSONAL SERVICES       | \$3,041,484.00     | \$3,290,420.00     | 8.2%                                                  |
| SNOW REMOVAL - PERSONAL SERVICES                 | \$6,000.00         | \$35,000.00        | 483.3%                                                |
| Total Transportation:                            | \$3,047,484.00     | \$3,325,420.00     | 9.1%                                                  |
| Economic Opportunity and Development             |                    |                    |                                                       |
| PUBLIC MARKET - PERSONAL SERVICES                | \$12,092.64        | \$30,000.00        | 148.1%                                                |
| PROGRAMS FOR AGING - PERSONAL SERVICES           | \$42,450.00        | \$42,450.00        | 0%                                                    |
| Total Economic Opportunity and Development:      | \$54,542.64        | \$72,450.00        | 32.8%                                                 |
| Parks and Recreation                             |                    |                    |                                                       |
| PARKS AND REC ADMINISTRATION - PERSONAL SERVICES | \$175,056.00       | \$178,467.00       | 1.9%                                                  |
| PARKS - PERSONAL SERVICES                        | \$423,218.00       | \$391,683.00       | -7.5%                                                 |
| PLAYGROUNDS AND REC CENTERS - PERSONAL SERVICES  | \$150,278.00       | \$162,402.00       | 8.1%                                                  |
| SWIMMING POOLS - PERSONAL SERVICES               | \$127,497.00       | \$35,001.00        | -72.5%                                                |
| GOLF COURSE - PERSONAL SERVICES                  | \$615,950.00       | \$627,385.00       | 1.9%                                                  |
| YOUTH PROGRAMS - PERSONAL SERVICES               | \$198,181.00       | \$243,553.00       | 22.9%                                                 |
| GATEWAY HARBOR - PERSONAL SERVICES               | \$50,736.00        | \$50,736.00        | 0%                                                    |
| Total Parks and Recreation:                      | \$1,740,916.00     | \$1,689,227.00     | -3%                                                   |

| ne                                                  | FY2022<br>Budgeted | FY2023<br>Budgeted | FY2022 Budgeted<br>vs. FY2023<br>Budgeted (%<br>Change) |
|-----------------------------------------------------|--------------------|--------------------|---------------------------------------------------------|
| Home and Community Service                          |                    |                    |                                                         |
| ZONING BOARD - PERSONAL SERVICES                    | \$5,295.00         | \$4,470.00         | -15.6%                                                  |
| COMMUNITY DEVELOPMENT - PERSONAL SERVICES           | \$78,851.00        | \$84,981.00        | 7.8%                                                    |
| GARBAGE AND REFUSE - PERSONAL SERVICES              | \$719,070.00       | \$738,494.00       | 2.7%                                                    |
| Total Home and Community Service:                   | \$803,216.00       | \$827,945.00       | 3.1%                                                    |
| Total Personal Services:                            | \$18,558,820.84    | \$19,364,121.90    | 4.3%                                                    |
| Operating Expenses                                  |                    |                    |                                                         |
| General Government Support                          |                    |                    |                                                         |
| COMMON COUNCIL - ADMINISTRATION                     | \$2,000.00         | \$1,000.00         | -50%                                                    |
| MAYOR - ADMINISTRATION                              | \$2,500.00         | \$5,000.00         | 100%                                                    |
| MAYOR - OPERATIONS                                  | \$781.00           | \$0.00             | -100%                                                   |
| MAYOR - OPERATIONS - NIMAC                          | \$5,000.00         | \$5,000.00         | 0%                                                      |
| MAYOR - OPERATIONS - NIACAP                         | \$3,000.00         | \$3,000.00         | 0%                                                      |
| ACCOUNTING - ADMINISTRATION                         | \$17,000.00        | \$17,000.00        | 0%                                                      |
| ACCOUNTING - CONTRACTUAL_GRANTS CONSULTANT          | \$22,000.00        | \$50,000.00        | 127.3%                                                  |
| ACCOUNTING _CONTRACTUAL_DEBT COUNSEL                | \$8,000.00         | \$14,500.00        | 81.3%                                                   |
| ACCOUNTING - OPERATIONS                             | \$14,000.00        | \$45,048.00        | 221.8%                                                  |
| ACCOUNTING - INDEPENDENT AUDIT CONTRACT             | \$28,000.00        | \$28,000.00        | 0%                                                      |
| CONTRACTUAL_GASB VALUATION                          | \$8,000.00         | \$8,000.00         | 0%                                                      |
| TREASURER - ADMINISTRATION                          | \$18,200.00        | \$19,300.00        | 6%                                                      |
| TREASURER - OPERATIONS                              | \$2,000.00         | \$2,000.00         | 0%                                                      |
| ASSESSMENT - ADMINISTRATION                         | \$3,000.00         | \$3,600.00         | 20%                                                     |
| ASSESSMENT - REPAIRS & MAINTENANCE                  | \$105.00           | \$300.00           | 185.7%                                                  |
| ASSESSMENT - OPERATIONS                             | \$5,625.00         | \$8,550.00         | 52%                                                     |
| TAX ADVERTISING AND EXPENSE - OPERATIONS            | \$2,000.00         | \$2,000.00         | 0%                                                      |
| PROPERTY ACQUIRED FOR TAXES - OPERATIONS            | \$12,000.00        | \$12,000.00        | 0%                                                      |
| TAX SALE CERTIFICATES, SCHOOL - OPERATIONS          | \$400,000.00       | \$475,000.00       | 18.8%                                                   |
| CITY CLERK - ADMINISTRATION                         | \$25,000.00        | \$25,000.00        | 0%                                                      |
| LAW - ADMINISTRATION                                | \$3,318.00         | \$3,318.00         | 0%                                                      |
| LAW - REPAIRS & MAINTENANCE                         | \$1,000.00         | \$1,000.00         | 0%                                                      |
| LAW - OPERATIONS                                    | \$12,000.00        | \$12,000.00        | 0%                                                      |
| Human Resources – Administration                    |                    | \$2,500.00         | N/A                                                     |
| PERSONNEL - BACKGROUND CHECKS                       | \$500.00           | \$500.00           | 0%                                                      |
| ENGINEER - ADMINISTRATION                           | \$15,000.00        | \$15,000.00        | 0%                                                      |
| ENGINEER - REPAIR & MAINTENANCE                     | \$2,500.00         | \$2,500.00         | 0%                                                      |
| ENGINEER - OPERATIONS                               | \$3,600.00         | \$3,600.00         | 0%                                                      |
| ELECTIONS - OPERATIONS                              | \$500.00           | \$500.00           | 0%                                                      |
| PUBLIC WORKS ADMINISTRATION - ADMINISTRATION        | \$29,500.00        | \$29,500.00        | 0%                                                      |
| PUBLIC WORKS ADMINISTRATION - REPAIRS & MAINTENANCE | \$5,000.00         | \$5,000.00         | 0%                                                      |
| PUBLIC WORKS ADMINISTRATION - BUILDINGS & GROUNDS   | \$38,725.00        | \$40,000.00        | 3.3%                                                    |
| BUILDINGS - ADMINISTRATION                          | \$1,400.00         | \$1,400.00         | 0%                                                      |