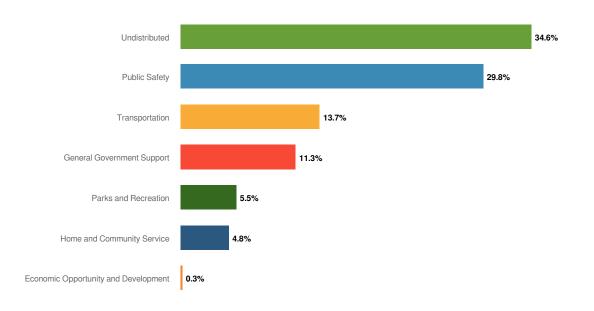

# **Expenditures by Function**

**Budgeted Expenditures by Function** 

#### **Budgeted and Historical Expenditures by Function**

| Name                                       | FY2022<br>Budgeted | FY2023<br>Budgeted | FY2022 Budgeted vs.<br>FY2023 Budgeted (%<br>Change) |
|--------------------------------------------|--------------------|--------------------|------------------------------------------------------|
| Expenditures                               |                    |                    |                                                      |
| General Government Support                 |                    |                    |                                                      |
| Common Council                             |                    |                    |                                                      |
| COMMON COUNCIL - PERSONAL SERVICES         | \$40,500.00        | \$61,000.00        | 50.6%                                                |
| COMMON COUNCIL - ADMINISTRATION            | \$2,000.00         | \$1,000.00         | -50%                                                 |
| Total Common Council:                      | \$42,500.00        | \$62,000.00        | <b>45.9</b> %                                        |
| Mayor                                      |                    |                    |                                                      |
| MAYOR - PERSONAL SERVICES                  | \$98,000.00        | \$127,500.00       | 30.1%                                                |
| MAYOR - ADMINISTRATION                     | \$2,500.00         | \$5,000.00         | 100%                                                 |
| MAYOR - OPERATIONS                         | \$781.00           | \$0.00             | -100%                                                |
| MAYOR - OPERATIONS - NIMAC                 | \$5,000.00         | \$5,000.00         | 0%                                                   |
| MAYOR - OPERATIONS - NIACAP                | \$3,000.00         | \$3,000.00         | 0%                                                   |
| Total Mayor:                               | \$109,281.00       | \$140,500.00       | 28.6%                                                |
| Accounting                                 |                    |                    |                                                      |
| ACCOUNTING - PERSONAL SERVICES             | \$229,060.00       | \$239,851.00       | 4.7%                                                 |
| ACCOUNTING - ADMINISTRATION                | \$17,000.00        | \$17,000.00        | 0%                                                   |
| ACCOUNTING - CONTRACTUAL_GRANTS CONSULTANT | \$22,000.00        | \$50,000.00        | 127.3%                                               |
| ACCOUNTING _CONTRACTUAL_DEBT COUNSEL       | \$8,000.00         | \$14,500.00        | 81.3%                                                |
| ACCOUNTING - OPERATIONS                    | \$14,000.00        | \$45,048.00        | 221.8%                                               |
| ACCOUNTING - INDEPENDENT AUDIT CONTRACT    | \$28,000.00        | \$28,000.00        | 0%                                                   |
| CONTRACTUAL_GASB VALUATION                 | \$8,000.00         | \$8,000.00         | 0%                                                   |
| Total Accounting:                          | \$326,060.00       | \$402,399.00       | 23.4%                                                |

| ame                                               | FY2022<br>Budgeted | FY2023<br>Budgeted | FY2022 Budgeted v<br>FY2023 Budgeted ( <sup>6</sup><br>Change |
|---------------------------------------------------|--------------------|--------------------|---------------------------------------------------------------|
| State Retirement                                  |                    |                    |                                                               |
| STATE RETIREMENT - REGULAR CITY EMPLOYEES         | \$1,366,263.00     | \$1,179,469.00     | -13.7%                                                        |
| Total State Retirement:                           | \$1,366,263.00     | \$1,179,469.00     | <b>-13.7</b> %                                                |
| Fire & Police Retirement                          |                    |                    |                                                               |
| FIRE & POLICE RETIREMENT - FIRE & POLICE EMPLOYEE | \$2,851,388.00     | \$3,029,485.00     | 6.29                                                          |
| Total Fire & Police Retirement:                   | \$2,851,388.00     | \$3,029,485.00     | 6.29                                                          |
| Social Security                                   |                    |                    |                                                               |
| SOCIAL SECURITY - SOCIAL SECURITY                 | \$1,300,000.00     | \$1,365,000.00     | 59                                                            |
| Total Social Security:                            | \$1,300,000.00     | \$1,365,000.00     | 59                                                            |
| Workers Compensation                              |                    |                    |                                                               |
| WORKERS COMPENSATION - WORKERS COMPENSATION       | \$1,015,000.00     | \$1,015,000.00     | 0                                                             |
| WORKERS COMPENSATION - BENEFIT CONSULTANTS        | \$15,000.00        | \$15,000.00        | 0'                                                            |
| Total Workers Compensation:                       | \$1,030,000.00     | \$1,030,000.00     | 0                                                             |
| Life Insurance                                    |                    |                    |                                                               |
| LIFE INSURANCE - LIFE INSURANCE                   | \$35,000.00        | \$35,000.00        | 0                                                             |
| Total Life Insurance:                             | \$35,000.00        | \$35,000.00        | 0'                                                            |
| Unemployment Insurance                            |                    |                    |                                                               |
| UNEMPLOYMENT INSURANCE - UNEMPLOYMENT INSURANCE   | \$20,000.00        | \$20,000.00        | 0'                                                            |
| Total Unemployment Insurance:                     | \$20,000.00        | \$20,000.00        | 0                                                             |
| Medical Insurance                                 |                    |                    |                                                               |
| MEDICAL INSURANCE - MEDICAL INSURANCE             | \$3,728,116.10     | \$3,728,116.10     | 0'                                                            |
| RETIREE MEDICAL INSURANCE                         | \$2,695,248.00     | \$2,495,248.00     | -7.4                                                          |
| MEDICAL INSURANCE WAIVER                          | \$140,000.00       | \$140,000.00       | 0'                                                            |
| Total Medical Insurance:                          | \$6,563,364.10     | \$6,363,364.10     | -3                                                            |
| Serial Bonds                                      |                    |                    |                                                               |
| SERIAL BONDS - SERIAL BOND PRINCIPAL              | \$1,012,000.00     | \$1,012,000.00     | 0                                                             |
| SERIAL BONDS - SERIAL BOND INTEREST               | \$204,000.00       | \$204,000.00       | 0                                                             |
| Total Serial Bonds:                               | \$1,216,000.00     | \$1,216,000.00     | 0                                                             |
| Tax Anticipation Note                             |                    |                    |                                                               |
| TAX ANTICIPATION NOTE_INTEREST                    | \$11,000.00        | \$11,000.00        | 0                                                             |
| Total Tax Anticipation Note:                      | \$11,000.00        | \$11,000.00        | 0                                                             |
| Total Undistributed:                              | \$14,393,015.10    | \$14,249,318.10    | -1                                                            |
| Fotal Expenditures:                               | \$39,988,961.76    | \$41,239,492.44    | 3.19                                                          |