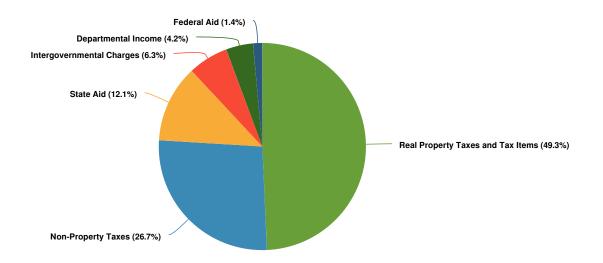

### **Revenues by Source**

**Projected 2023 Revenues by Source** 

#### Budgeted and Historical 2023 Revenues by Source

| Name                                     | FY2022 Budgeted | FY2023 Budgeted | FY2022 Budgeted vs. FY2023<br>Budgeted (% Change) |
|------------------------------------------|-----------------|-----------------|---------------------------------------------------|
| Revenue Source                           |                 |                 |                                                   |
| Real Property Taxes and Tax Items        |                 |                 |                                                   |
| REAL PROPERTY TAXES                      | \$18,285,688.71 | \$19,382,830.03 | 6%                                                |
| DELINQUENT TAX REVENUE                   | \$725,000.00    | \$725,000.00    | 0%                                                |
| PAYMENTS IN LIEU OF TAXES                | \$237,000.00    | \$220,000.00    | -7.2%                                             |
| PENALTIES ON REAL PROPERTY TAXES         | \$200,000.00    | \$180,000.00    | -10%                                              |
| Total Real Property Taxes and Tax Items: | \$19,447,688.71 | \$20,507,830.03 | 5.5%                                              |
| Non-Property Taxes                       |                 |                 |                                                   |
| SALES TAX DISTRIBUTION BY COUNTY         | \$9,000,000.00  | \$9,850,000.00  | 9.4%                                              |
| UTILITIES GROSS RECEIPTS TAX             | \$800,000.00    | \$800,000.00    | 0%                                                |
| FRANCHISE TAX                            | \$450,000.00    | \$450,000.00    | 0%                                                |
| Total Non-Property Taxes:                | \$10,250,000.00 | \$11,100,000.00 | 8.3%                                              |
| Departmental Income                      |                 |                 |                                                   |
| TREASURER FEES                           | \$75,000.00     | \$75,000.00     | 0%                                                |
| TAX SEARCH FEE                           | \$28,000.00     | \$28,000.00     | 0%                                                |
| CHARGES FOR TAX ADVERTISING              | \$2,000.00      | \$2,000.00      | 0%                                                |
| CLERK FEES                               | \$2,500.00      | \$2,500.00      | 0%                                                |
| POLICE FEES                              | \$3,000.00      | \$2,500.00      | -16.7%                                            |
| FIRE FEES                                | \$25,000.00     | \$25,000.00     | 0%                                                |
| PUBLIC POUND CHARGES                     | \$300.00        | \$500.00        | 66.7%                                             |
| EVENT BILLING                            | \$15,000.00     | \$0.00          | -100%                                             |
| VITAL STATISTICS FEES                    | \$17,000.00     | \$16,000.00     | -5.9%                                             |
| PUBLIC WORKS SERVICES                    | \$15,000.00     | \$15,000.00     | 0%                                                |

| Name                             | FY2022 Budgeted | FY2023 Budgeted | FY2022 Budgeted vs. FY2023<br>Budgeted (% Change) |
|----------------------------------|-----------------|-----------------|---------------------------------------------------|
| Total Intergovernmental Charges: | \$2,694,195.00  | \$2,612,457.91  | -3%                                               |
| State Aid                        |                 |                 |                                                   |
| STATE REVENUE SHARING            | \$4,335,111.00  | \$4,335,111.00  | 0%                                                |
| MORTGAGE TAX                     | \$430,000.00    | \$430,000.00    | 0%                                                |
| COURT FACILITIES                 | \$48,000.00     | \$82,000.00     | 70.8%                                             |
| PUBLIC SAFETY GRANT I            | \$13,066.00     | \$13,066.00     | 0%                                                |
| HIGHWAY                          | \$123,170.00    | \$123,170.00    | 0%                                                |
| YOUTH PROGRAMS                   | \$31,800.00     | \$31,800.00     | 0%                                                |
| Total State Aid:                 | \$4,981,147.00  | \$5,015,147.00  | 0.7%                                              |
| Federal Aid                      |                 |                 |                                                   |
| Federal Aid, Other               | \$1,051,021.00  | \$600,000.00    | -42.9%                                            |
| Total Federal Aid:               | \$1,051,021.00  | \$600,000.00    | -42.9%                                            |
| Total Revenue Source:            | \$40,093,401.71 | \$41,597,484.94 | 3.8%                                              |