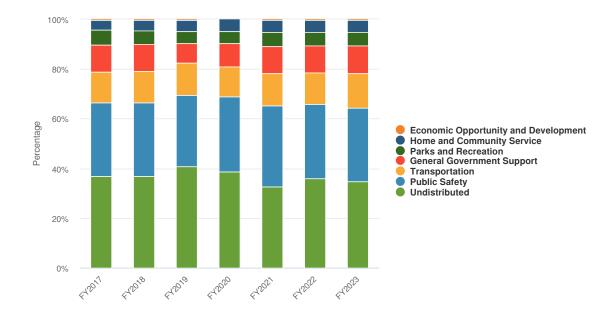

# **Expenditures by Function**

**Budgeted Expenditures by Function** 

#### **Budgeted and Historical Expenditures by Function**

| Name                                       | FY2022<br>Budgeted | FY2023<br>Budgeted | FY2022 Budgeted vs.<br>FY2023 Budgeted (%<br>Change) |
|--------------------------------------------|--------------------|--------------------|------------------------------------------------------|
| Expenditures                               |                    |                    |                                                      |
| General Government Support                 |                    |                    |                                                      |
| Common Council                             |                    |                    |                                                      |
| COMMON COUNCIL - PERSONAL SERVICES         | \$40,500.00        | \$61,000.00        | 50.6%                                                |
| COMMON COUNCIL - ADMINISTRATION            | \$2,000.00         | \$1,000.00         | -50%                                                 |
| Total Common Council:                      | \$42,500.00        | \$62,000.00        | <b>45.9</b> %                                        |
| Mayor                                      |                    |                    |                                                      |
| MAYOR - PERSONAL SERVICES                  | \$98,000.00        | \$127,500.00       | 30.1%                                                |
| MAYOR - ADMINISTRATION                     | \$2,500.00         | \$5,000.00         | 100%                                                 |
| MAYOR - OPERATIONS                         | \$781.00           | \$0.00             | -100%                                                |
| MAYOR - OPERATIONS - NIMAC                 | \$5,000.00         | \$5,000.00         | 0%                                                   |
| MAYOR - OPERATIONS - NIACAP                | \$3,000.00         | \$3,000.00         | 0%                                                   |
| Total Mayor:                               | \$109,281.00       | \$140,500.00       | 28.6%                                                |
| Accounting                                 |                    |                    |                                                      |
| ACCOUNTING - PERSONAL SERVICES             | \$229,060.00       | \$239,851.00       | 4.7%                                                 |
| ACCOUNTING - ADMINISTRATION                | \$17,000.00        | \$17,000.00        | 0%                                                   |
| ACCOUNTING - CONTRACTUAL_GRANTS CONSULTANT | \$22,000.00        | \$50,000.00        | 127.3%                                               |
| ACCOUNTING _CONTRACTUAL_DEBT COUNSEL       | \$8,000.00         | \$14,500.00        | 81.3%                                                |
| ACCOUNTING - OPERATIONS                    | \$14,000.00        | \$45,048.00        | 221.8%                                               |
| ACCOUNTING - INDEPENDENT AUDIT CONTRACT    | \$28,000.00        | \$28,000.00        | 0%                                                   |
| CONTRACTUAL_GASB VALUATION                 | \$8,000.00         | \$8,000.00         | 0%                                                   |
| Total Accounting:                          | \$326,060.00       | \$402,399.00       | 23.4%                                                |

| ame                                               | FY2022<br>Budgeted | FY2023<br>Budgeted | FY2022 Budgeted v<br>FY2023 Budgeted ( <sup>6</sup><br>Change |
|---------------------------------------------------|--------------------|--------------------|---------------------------------------------------------------|
| State Retirement                                  |                    |                    |                                                               |
| STATE RETIREMENT - REGULAR CITY EMPLOYEES         | \$1,366,263.00     | \$1,179,469.00     | -13.7%                                                        |
| Total State Retirement:                           | \$1,366,263.00     | \$1,179,469.00     | <b>-13.7</b> %                                                |
| Fire & Police Retirement                          |                    |                    |                                                               |
| FIRE & POLICE RETIREMENT - FIRE & POLICE EMPLOYEE | \$2,851,388.00     | \$3,029,485.00     | 6.29                                                          |
| Total Fire & Police Retirement:                   | \$2,851,388.00     | \$3,029,485.00     | 6.29                                                          |
| Social Security                                   |                    |                    |                                                               |
| SOCIAL SECURITY - SOCIAL SECURITY                 | \$1,300,000.00     | \$1,365,000.00     | 59                                                            |
| Total Social Security:                            | \$1,300,000.00     | \$1,365,000.00     | 59                                                            |
| Workers Compensation                              |                    |                    |                                                               |
| WORKERS COMPENSATION - WORKERS COMPENSATION       | \$1,015,000.00     | \$1,015,000.00     | 0                                                             |
| WORKERS COMPENSATION - BENEFIT CONSULTANTS        | \$15,000.00        | \$15,000.00        | 0'                                                            |
| Total Workers Compensation:                       | \$1,030,000.00     | \$1,030,000.00     | 0                                                             |
| Life Insurance                                    |                    |                    |                                                               |
| LIFE INSURANCE - LIFE INSURANCE                   | \$35,000.00        | \$35,000.00        | 0                                                             |
| Total Life Insurance:                             | \$35,000.00        | \$35,000.00        | 0'                                                            |
| Unemployment Insurance                            |                    |                    |                                                               |
| UNEMPLOYMENT INSURANCE - UNEMPLOYMENT INSURANCE   | \$20,000.00        | \$20,000.00        | 0'                                                            |
| Total Unemployment Insurance:                     | \$20,000.00        | \$20,000.00        | 0                                                             |
| Medical Insurance                                 |                    |                    |                                                               |
| MEDICAL INSURANCE - MEDICAL INSURANCE             | \$3,728,116.10     | \$3,728,116.10     | 0'                                                            |
| RETIREE MEDICAL INSURANCE                         | \$2,695,248.00     | \$2,495,248.00     | -7.4                                                          |
| MEDICAL INSURANCE WAIVER                          | \$140,000.00       | \$140,000.00       | 0'                                                            |
| Total Medical Insurance:                          | \$6,563,364.10     | \$6,363,364.10     | -3                                                            |
| Serial Bonds                                      |                    |                    |                                                               |
| SERIAL BONDS - SERIAL BOND PRINCIPAL              | \$1,012,000.00     | \$1,012,000.00     | 0                                                             |
| SERIAL BONDS - SERIAL BOND INTEREST               | \$204,000.00       | \$204,000.00       | 0                                                             |
| Total Serial Bonds:                               | \$1,216,000.00     | \$1,216,000.00     | 0                                                             |
| Tax Anticipation Note                             |                    |                    |                                                               |
| TAX ANTICIPATION NOTE_INTEREST                    | \$11,000.00        | \$11,000.00        | 0                                                             |
| Total Tax Anticipation Note:                      | \$11,000.00        | \$11,000.00        | 0                                                             |
| Total Undistributed:                              | \$14,393,015.10    | \$14,249,318.10    | -1                                                            |
| Fotal Expenditures:                               | \$39,988,961.76    | \$41,239,492.44    | 3.19                                                          |