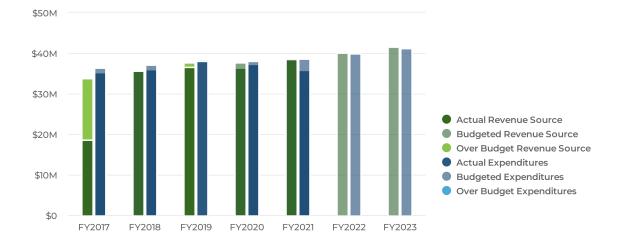

### **Summary**

The City of North Tonawanda is projecting \$41.6M of revenue in FY2023, which represents a 3.8% increase over the prior year. Budgeted expenditures are projected to increase by 3.1% or \$1.25M to \$41.24M in FY2023.